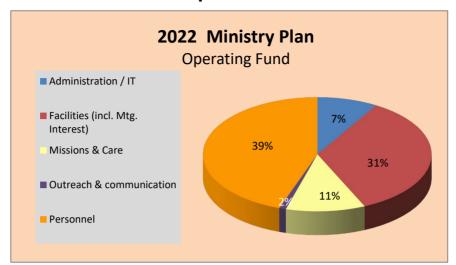

## RCC Financial Update 2021 & 2022 Plan

| OPERATING FUND            | 2021    | 12/31/2021 | 2022    |
|---------------------------|---------|------------|---------|
|                           | PLAN    | ACTUAL     | PLAN    |
|                           |         |            |         |
|                           | \$      | \$         | \$      |
| Total Income              | 561,600 | 611,181    | 572,000 |
| Total Expense             | 561,630 | 564,578    | 571,999 |
| Surplus / shortfall       | -30     | 46,603     | 1       |
| Transfer to Cash Reserves |         | 46,000     |         |